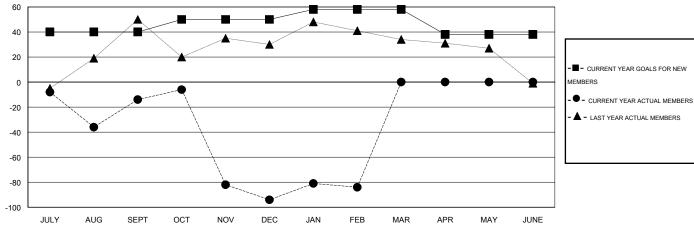

## LOCATION TENNESSEE

GMT CA 1

|               |                  | Clubs             |                  |                  | Members               |                    |                                     |                    |                  |
|---------------|------------------|-------------------|------------------|------------------|-----------------------|--------------------|-------------------------------------|--------------------|------------------|
|               | RESU             | LTS FOR 2014-2015 |                  |                  | RESULTS FOR 2014-2015 |                    |                                     |                    |                  |
| QUARTER       | NEW CLUB<br>GOAL | NEW CLUBS         | DROPPED<br>CLUBS | NET<br>GAIN/LOSS | QUARTER               | NEW MEMBER<br>GOAL | CHARTER AND<br>NEW MEMBERS<br>ADDED | DROPPED<br>MEMBERS | NET<br>GAIN/LOSS |
| JULY/AUG/SEPT | 1                | 0                 | 0                | 0                | JULY/AUG/SEPT         | 40                 | 49                                  | 63                 | -14              |
| OCT/NOV/DEC   | 0                | 0                 | 1                | -1               | OCT/NOV/DEC           | 10                 | 26                                  | 106                | -80              |
| JAN/FEB/MAR   | 0                | 0                 | 0                | 0                | JAN/FEB/MAR           | 8                  | 34                                  | 24                 | 10               |
| APR/MAY/JUNE  | 0                | 0                 | 0                | 0                | APR/MAY/JUNE          | -20                | 0                                   | 0                  | 0                |